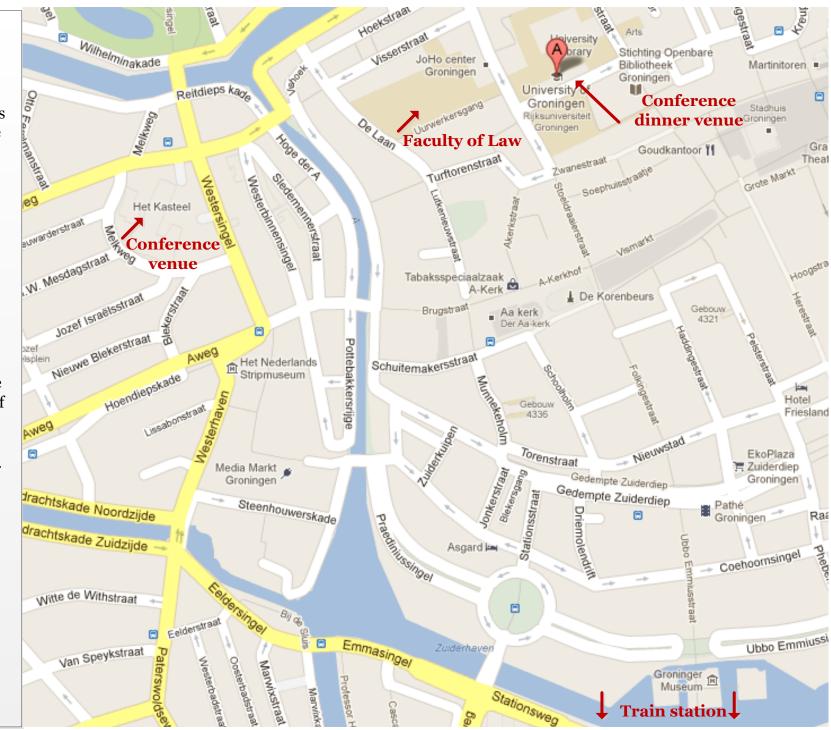

## **Conference Location**

The First EELF Conference takes place over two locations sited within walking distance from the Faculty of Law of the University of Groningen.

The Conference Vanue takes place at 'Het Kasteel', on Melkweg 1. The Conference dinner takes place in the Acedemic Building of the University of Groningen, on Broerstraat 5.

You can make your own road-map by clickking on the map. Please note that most of the city centre is a paidparking zone.

Information about the city of Groningen, including hotels accomodations and parking information, can be found following this link to the website of the <u>Turist Office</u>.